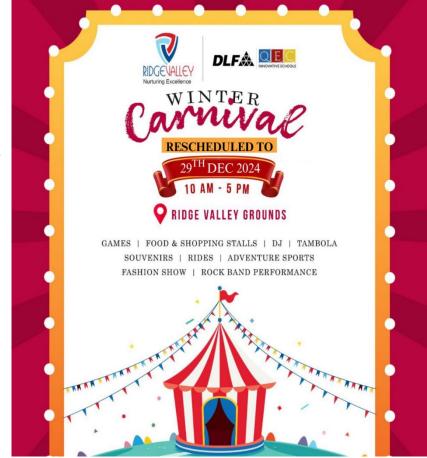

## **RESCHEDULE OF WINTER CARNIVAL – 29<sup>TH</sup> DECEMBER 2024**

Dear Parents,

Due to the unfavorable weather forecast predicting rain and thunderstorms on Saturday, 28th December, the Winter Carnival has been rescheduled to **Sunday,29th** 

December 2024.

The updated details are as follows:

• Day and Date: Sunday, 29th December 2024

• Timing: 10:00 AM to 5:00 PM

Venue: School Grounds

Saturday, 28<sup>th</sup> December will be an off day for students. Update on Winter Break: