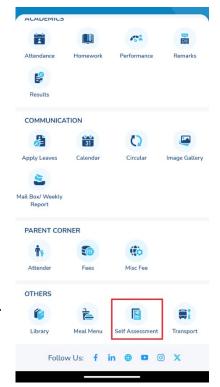

#### **Mobile Application**

Path: Edunext Parent Application=>Others=>

Self Assessment

Please download and save these documents for future purposes.

The teachers will be happy to connect with you to discuss your child's progress and the way forward. Kindly make a prior appointment to meet the Class Teacher/Subject Teacher.