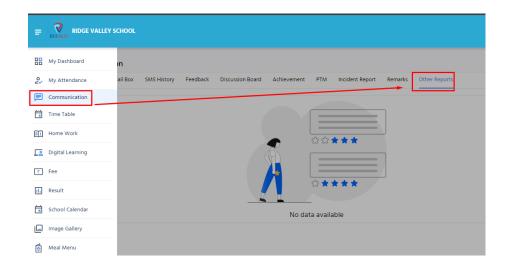

#### Student dashboard

#### Path: Student Dashboard---Communication ---Other Reports