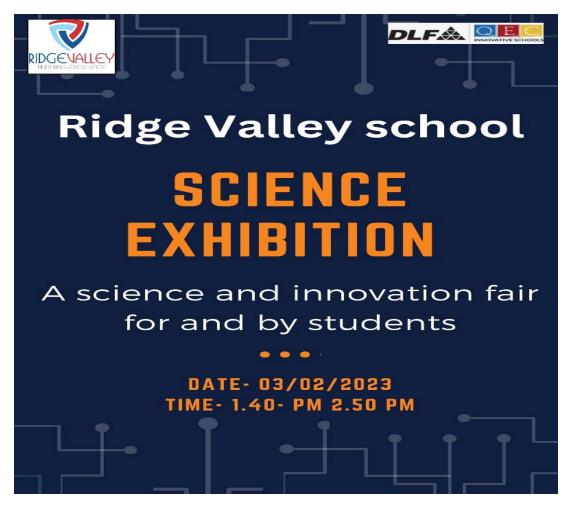

You are cordially invited to visit the school to take a round of the various exhibits put up by the students of grades III – VIII in the school premises. The details of the exhibition are as follows

Day and Date – Friday, 3<sup>rd</sup> February 2023

Time- 1:40 pm - 2:50 pm

Venue – Field

Please find the E-Invite below:-

We will be delighted if you could spare your valuable time and visit the school to encourage the students.

In case the bus users will be accompanying the prents after the event, please inform the Class Teacher.