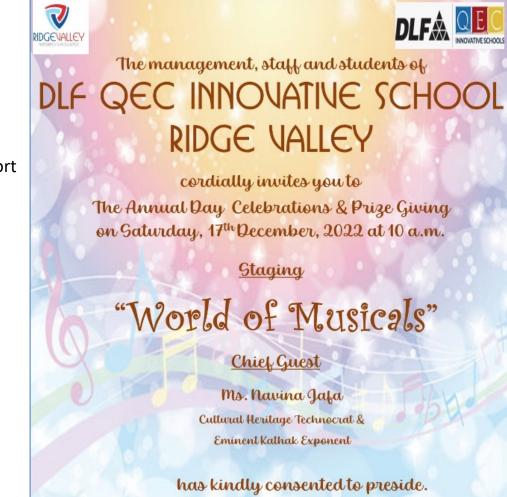

## <u>ANNUAL DAY - 2022</u>

Dear Parent,

Greetings!

The Annual production for our school is scheduled for December 17, 2022. The event, like every year, reflects teamwork and passion and all members work to make it a grand success.

It will give us immense pleasure if you encourage the participants with your presence. Please find below the invitation.

Request you to RSPV by filling the form <a href="https://forms.office.com/r/7dmR6EZLGq">https://forms.office.com/r/7dmR6EZLGq</a>