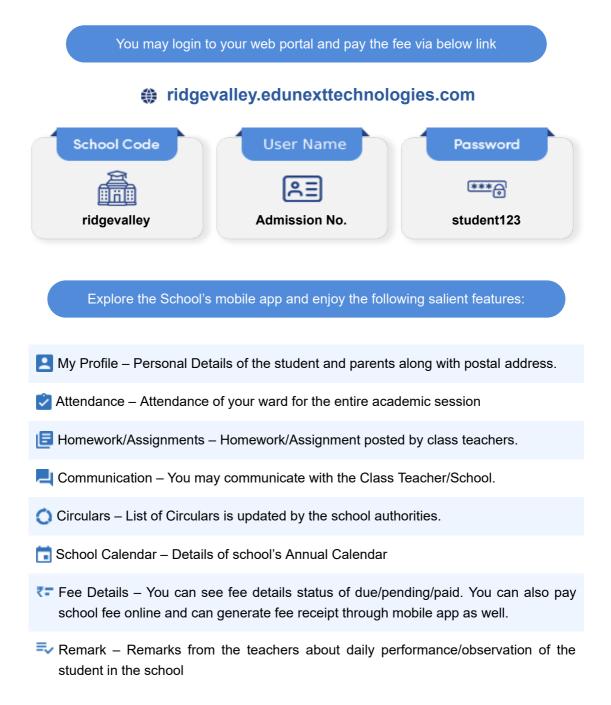

Install the App and make sure that you allow all the access it requests. Once it is installed, an icon with EDUNEXT shall appear on your mobile phone's screen. TAP on it to open the app.

- Student Photo Gallery Photos of various activities conducted in the school.
- Achievement Details regarding student's achievements.
- **II.** Result Details regarding student's achievements.
- News You may view the latest updates in the school.
- P Apply Leaves may apply for the leave(s) of your ward here indicating the reason.
- Location It will help you navigate the directions from your current location to the school.
- Download You may download the syllabus, e-books, YouTube links, E-book links and others.
- Attender You can see details of parents and guardians who are added in student profiles for school visits and can also upload their photos.
- Performance can see subject wise marks and grades and their overall analysis throughout the year.
- Syllabus Here you can see the syllabus of the class in which your ward is studying.
- E-content It will show the content related to the chapters and topics ( audios, videos, web links, questions) updated by teachers.
- E-connect It will show you the details of scheduled classes and it will direct you to the zoom app directly.
- Ell E-learning It will show you the subjects and the chapters and topics inside the subjects
- Quizzes Online tests/exams would be conducted through this feature. You will get the notifications regarding the scheduling
- Quiz Result You can view the result of the online exams or test conducted with complete analysis.